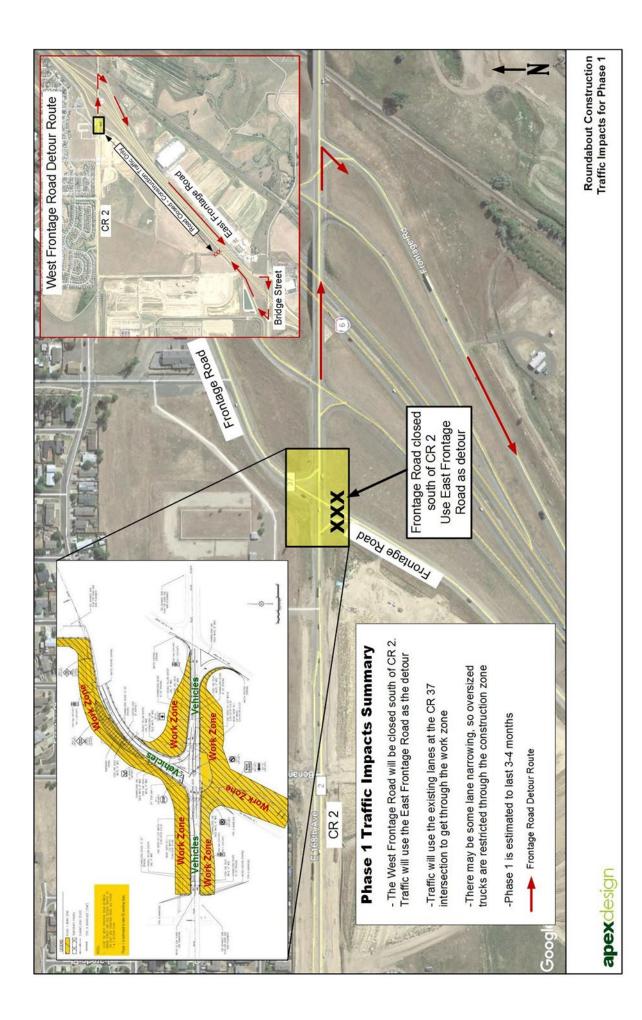

### THE ROUNDABOUT PROJECT IS UNDERWAY!

See enclosed map for a summary of traffic impacts during

Phase 1.

Mark your calendars! Pet Vaccination Clinic ■ Saturday, May 2 ■ 9:00AM—12:00PM Town Hall ■ Building B Dog licenses will be available during the clinic hours.