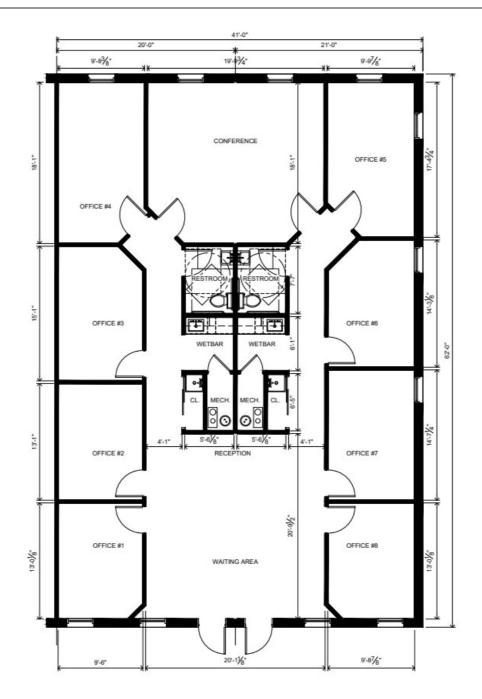

#### 7. ACTION ITEMS

- Public Hearing on whether South Weld Annexation No. 2 as more particularly described in Resolution No. 2024-06, approved January 12, 2024, meets applicable requirements of Section 30 of Article II of the Colorado Constitution and C.R.S. § 31-12-104 and C.R.S. § 31-12-105, and is eligible for annexation to the Town of Lochbuie. This public hearing to be opened and continued to May 21, 2024, at 6:30 pm at Town Hall, 703 Weld County Road 37 and by Zoom (instructions to be posted on the Town web site at least 24 hours in advance.) The proceedings related to this matter are being held in abeyance pursuant to CRS Section 31-12-114.
- b. Public Hearing on whether South Weld Annexation No. 3 as more particularly described in Resolution No 2024-07, approved January 12, 2024, meets applicable requirements of Section 30 of Article II of the Colorado Constitution and C.R.S. § 31-12-104 and C.R.S. § 31-12-105, and is eligible for annexation to the Town of Lochbuie. This public hearing to be opened and continued to May 21, 2024, at 6:30 pm at Town Hall, 703 Weld County Road 37 and by Zoom (instructions to be posted on the Town web site at least 24 hours in advance.) The proceedings related to this matter are being held in abeyance pursuant to CRS Section 31-12-114.
- Resolution 2024-25 Approving A Lease Agreement With North Forest Office Space Denver, LLC For Professional Office Space p. 26-35