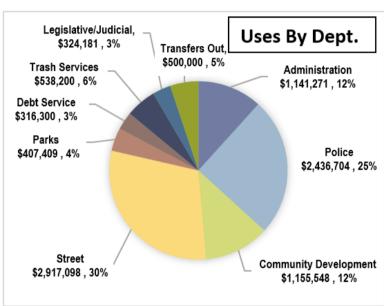

c. Public Hearing and Consideration of Resolution 2024-03 Summarizing Expenditures And Revenues For Each Fund And Adopting A Budget For The Town Of Lochbuie, Colorado, For The Calendar Year Beginning On The First Day Of January 2024 And Ending The Last Day Of December 2024, And Appropriating Sums Of Money

p. 57-130

**d.** Resolution 2024-04 Setting The 2024 Mill Levies

p. 131-132