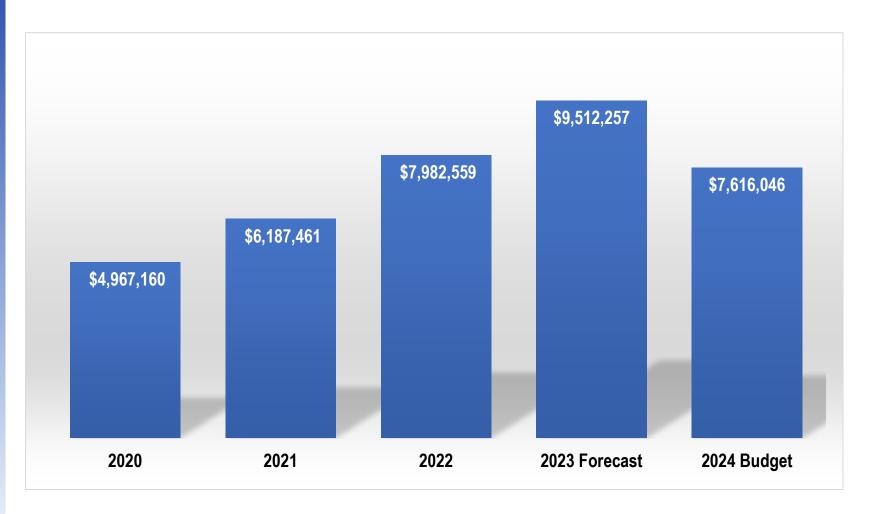

g materials and motor vehicle sales
- Town has tried unsuccessfully to increase use tax 2% to match sales tax rate

#### Sales Tax

- Town's sales tax rate is 4%
- Ballot initiative for public safety, streets, or recreation
- Conduct survey to determine residents' support for any of the above and at what amount .5 1% increase?
- Could have sunset provision as well

In addition to being a Presidential election year, November 2024 is also a municipal election year. Four seats, including the Mayor and three Trustees, are up for election. Research, analysis, and public outreach should begin as soon as possible in 2024 should it be determined that any Lochbuie ballot questions go before the voters in a year with traditionally high voter turnou<sup>45</sup>.



### General Fund Reserve Balance





### Water Fund





It's all about the elevated water tank...

### Key Requests-Included in Budget



### Capital Expenditures

| Project                                                                 | 2024 Proposed     |
|-------------------------------------------------------------------------|-------------------|
| SCADA Software / Server Upgrades                                        | \$14,500          |
| Ice Slicer / Storage                                                    | \$20,000          |
| Equipment Trailer                                                       | \$5,700           |
| Lost Creek - Pipeline / Pumping Infrastructure / Tallgrass Fill Station | \$2,000,000       |
| New Water Plant on - Site TBD                                           | \$3,000,000