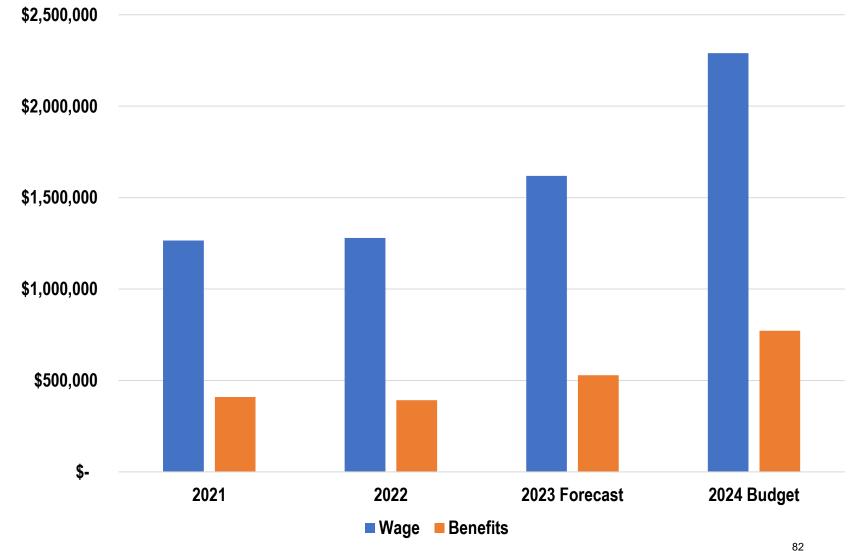

|          |          | \$20,000  |
| Financial Plan / URA / GID                      | \$5,000  |             |          | \$5,000  | \$5,000  | \$15,000  |
| Pavement Condition Assessment                   |          |             | \$35,000 |          |          | \$35,000  |
| Total                                           | \$31,200 | \$160,534   | \$51,200 | \$40,533 | \$40,533 | \$324,000 |



### General Fund – Sources and Uses of Funds

General Fund Revenue

\$7,840,499

General Fund Expenses

\$9,736,711

Sources of Funds





### 2024 General Fund Expenses

\$9,736,711

# TOWN OF LOCHBUIE

### **Expenses by Department**



### Largest on-going cost the town is facing...

2024 General Fund Wages = \$2,289,771 Benefits = \$771,856 Total = \$3,061,627



### Wage & Benefits



# Are being paid for by one-time revenues associated with development



| Residential        | Number Platted<br>Lots | Est .Vacant Lots<br>12/31/2023 | Possible Permits in 2024 |
|--------------------|------------------------|--------------------------------|--------------------------|
| Blue Lake Filing 2 | 194                    | 194                            | 30                       |
| SP PA 4            | 248                    | 234                            | 70                       |
| Silver Peaks East  | 154                    | 6                              | 6                        |
| Lochbuie Station   | 202                    | 46                             | 46                       |
| Total              | 798                    | 480