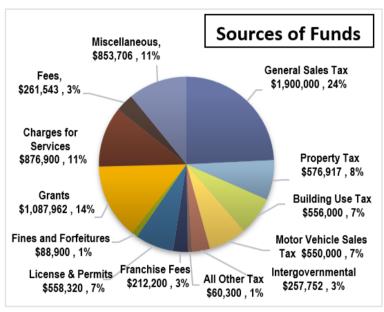

c. Public Hearing and Consideration of Resolution 2024-03 Summarizing Expenditures And Revenues For Each Fund And Adopting A Budget For The Town Of Lochbuie, Colorado, For The Calendar Year Beginning On The First Day Of January 2024 And Ending The Last Day Of December 2024, And Appropriating Sums Of Money

p. 57-130

**d.** Resolution 2024-04 Setting The 2024 Mill Levies

p. 131-132