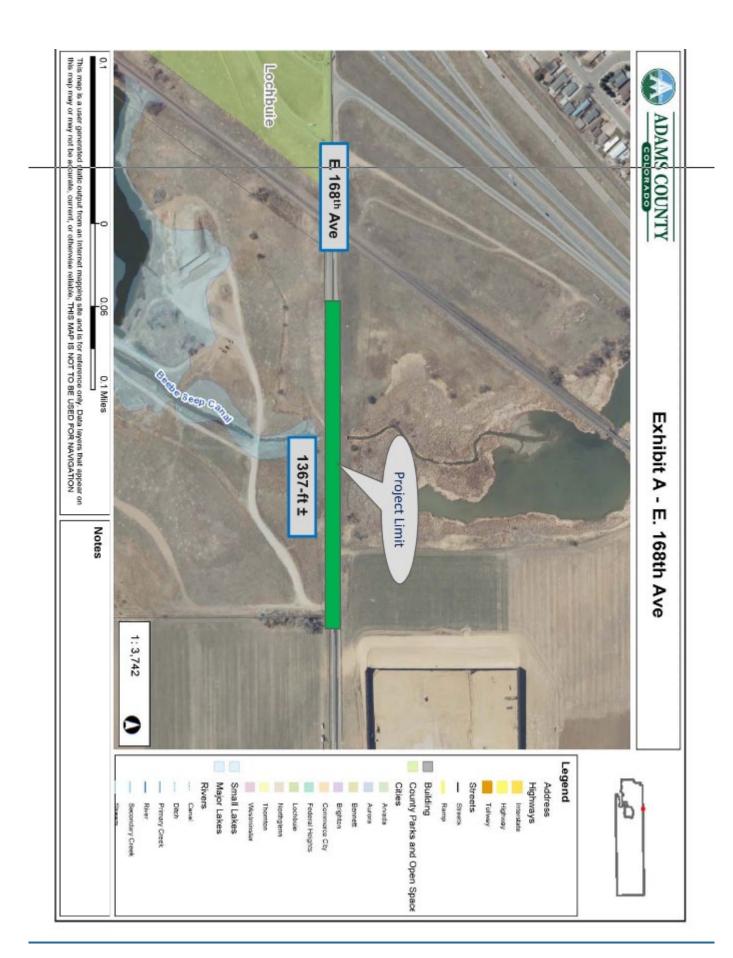

e. Resolution 2024-02 Approving An Intergovernmental Agreement For Participating In The Cost Of Resurfacing The Portion Of East 168<sup>th</sup> Avenue Located Within Town Boundaries p. 29-39

A CTION ITEMS