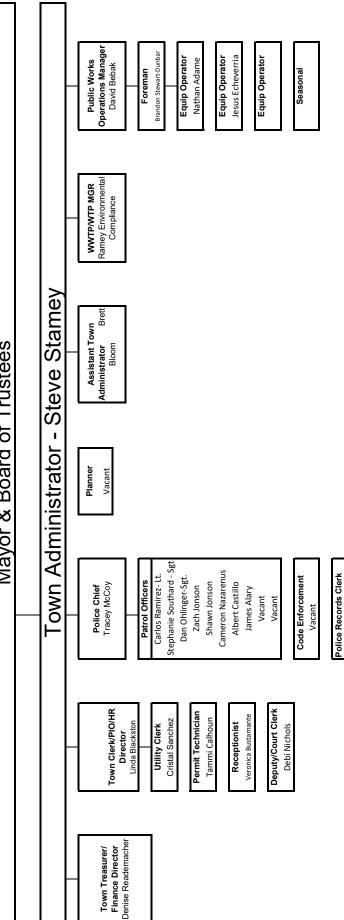

Town of Lochbuie 2020 Organizational Chart Mayor & Board of Trustees

Kelly Montgomery